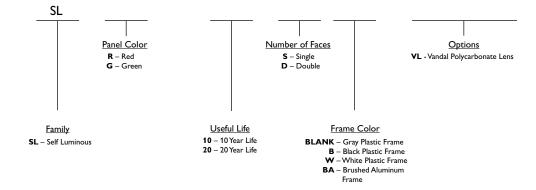

or flush mount applications.
- · Canopy for wall or ceiling mounting provided.

## electronics

- · Requires no electricity or external light source.
- Ideal for extreme temperatures, -67°F (-55°C) to 176°F (80°C).

## lamps

 Exits are illuminated with a light source that consists of glass tubes internally coated with phosphor and filled with tritium gas, a natural isotope of hydrogen.

#### battery

 Exits are completely free of any external energy source providing 10 or 20 years of continuous illumination, maintenance free operation and code compliant.

# warranty

 10 or 20 year warranty based on useful life of exit chosen. **CE-16200** 

# Commercial Exit Signs

SL Series
Self Luminous





# Specifier's Reference

Project

Туре

Model No.

Comments

# Green Product Choice: SLR10SB



#### Note:

Canopy provided on all signs.

## **Accessories (order separately)**

PM – Black 12" Pendant Stem
WG4 – Wire Guard (Wall Mount Only)

# dimensions

# **Plastic Frame Single Face**



## **Plastic Frame Double Face**



# **Aluminum Frame Single Face**



## **Aluminum Frame Double Face**





© 2014 Koninklijke Philips N.V. All rights reserved. Specifications are subject to change without notice. www.philips.com/luminaires

CE-16200 08/14 page 2 of 2

Philips Lighting
North America Corporation
200 Franklin Square Drive
Somerset, NJ 08873
Tel. 855-486-2216

Imported by: Philips Lighting A division of Philips Electronics Ltd. 281 Hillmount Rd, Markham, ON Canada L6C 2S3 Tel. 800-668-9008