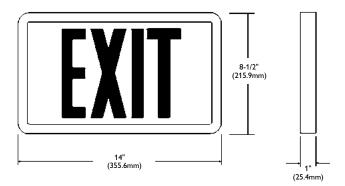

°C) to 176°F (80°C).

## lamps

 Exits are illuminated with a light source that consists of glass tubes internally coated with phosphor and filled with tritium gas, a natural isotope of hydrogen.

#### battery

 Exits are completely free of any external energy source providing 10 or 20 years of continuous illumination, maintenance free operation and code compliant.

# warranty

 10 or 20 year warranty based on useful life of exit chosen. **CE-16200** 

# Commercial Exit Signs

SL Series
Self Luminous





# Specifier's Reference

Project

Туре

Model No.

Comments

# Green Product Choice: SLR10SB



#### Note:

Canopy provided on all signs.

## **Accessories (order separately)**

PM – Black 12" Pendant Stem
WG4 – Wire Guard (Wall Mount Only)

# dimensions

# **Plastic Frame Single Face**



## **Plastic Frame Double Face**



# **Aluminum Frame Single Face**



## **Aluminum Frame Double Face**





© 2014 Koninklijke Philips N.V. All rights reserved. Specifications are subject to change without notice. www.philips.com/luminaires

CE-16200 08/14 page 2 of 2

Philips Lighting
North America Corporation
200 Franklin Square Drive
Somerset, NJ 08873
Tel. 855-486-2216

Imported by: Philips Lighting A division of Philips Electronics Ltd. 281 Hillmount Rd, Markham, ON Canada L6C 2S3 Tel. 800-668-9008