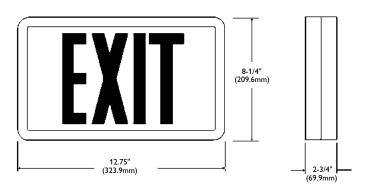

nally coated with phosphor and filled with tritium gas, a natural isotope of hydrogen.

#### battery

 Exits are completely free of any external energy source providing 10 or 20 years of continuous illumination, maintenance free operation and code compliant.

# warranty

 10 or 20 year warranty based on useful life of exit chosen. **CE-16200** 

# Commercial Exit Signs

SL Series
Self Luminous





# Specifier's Reference

Project

Туре

Model No.

Comments

# Green Product Choice: SLR10SB



#### Note:

Canopy provided on all signs.

## **Accessories (order separately)**

PM – Black 12" Pendant Stem
WG4 – Wire Guard (Wall Mount Only)

# dimensions

# **Plastic Frame Single Face**



## **Plastic Frame Double Face**



# **Aluminum Frame Single Face**



## **Aluminum Frame Double Face**





© 2014 Koninklijke Philips N.V. All rights reserved. Specifications are subject to change without notice. www.philips.com/luminaires

CE-16200 08/14 page 2 of 2

Philips Lighting
North America Corporation
200 Franklin Square Drive
Somerset, NJ 08873
Tel. 855-486-2216

Imported by: Philips Lighting A division of Philips Electronics Ltd. 281 Hillmount Rd, Markham, ON Canada L6C 2S3 Tel. 800-668-9008