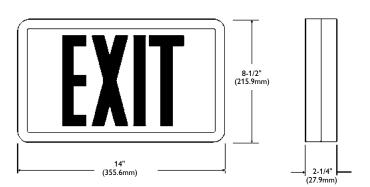

ts are illuminated with a light source that consists of glass tubes internally coated with phosphor and filled with tritium gas, a natural isotope of hydrogen.

#### battery

 Exits are completely free of any external energy source providing 10 or 20 years of continuous illumination, maintenance free operation and code compliant.

# warranty

 10 or 20 year warranty based on useful life of exit chosen. **CE-16200** 

# Commercial Exit Signs

SL Series
Self Luminous





# Specifier's Reference

Project

Туре

Model No.

Comments

# Green Product Choice: SLR10SB



#### Note:

Canopy provided on all signs.

## **Accessories (order separately)**

PM – Black 12" Pendant Stem
WG4 – Wire Guard (Wall Mount Only)

# dimensions

# **Plastic Frame Single Face**



## **Plastic Frame Double Face**



# **Aluminum Frame Single Face**



## **Aluminum Frame Double Face**





© 2014 Koninklijke Philips N.V. All rights reserved. Specifications are subject to change without notice. www.philips.com/luminaires

CE-16200 08/14 page 2 of 2

Philips Lighting
North America Corporation
200 Franklin Square Drive
Somerset, NJ 08873
Tel. 855-486-2216

Imported by: Philips Lighting A division of Philips Electronics Ltd. 281 Hillmount Rd, Markham, ON Canada L6C 2S3 Tel. 800-668-9008